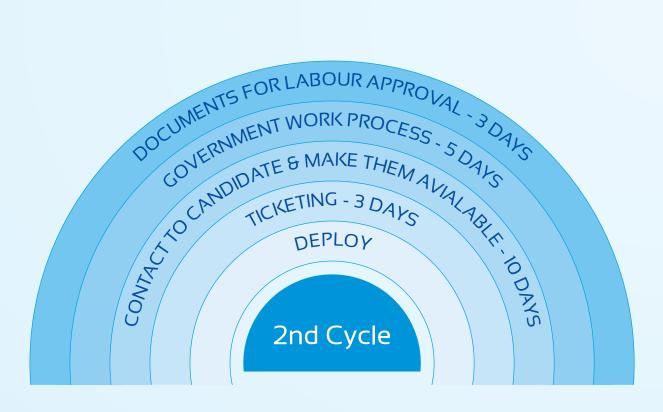

## Processing Procedure & Time Frame

## General Terms & Conditions of employment

- 1. At first, the Company expects following original documents from the employers, such as;
- > Demand Letter
- > Power of Attorney
- Inter Party Agreement
- > Employment Contract
- > Gurantee Letter

0

- Duly attested or certified with office stamps (both in front and backside of each paper) by the Employer Country's Chamber of Commerce, Ministry of Foreign Affairs or Labour Ministry and Nepalese Embassy. These are most essential documents required getting pre-approval letter from Government of Nepal, Ministry of Labour & Transport Management, the Dept. of Foreign Employment. For this, it will take maximum three days.
- After that advertisement can be published in a reputed national daily newspaper inviting interested or job seeker to apply. Duration for application submission is to be given for a maximum of one-week time.
- 4. Interview and tests can be conducted within 10 days after receiving original documents from the employers.
- 5. After visa copy received, workers shall be deployed within 3 weeks (for KSA 5 weeks)
- Before 90 days, if the workers found or realized to be unsuitable for assigned jobs, the Company can provide replacement, which is at free of costs.