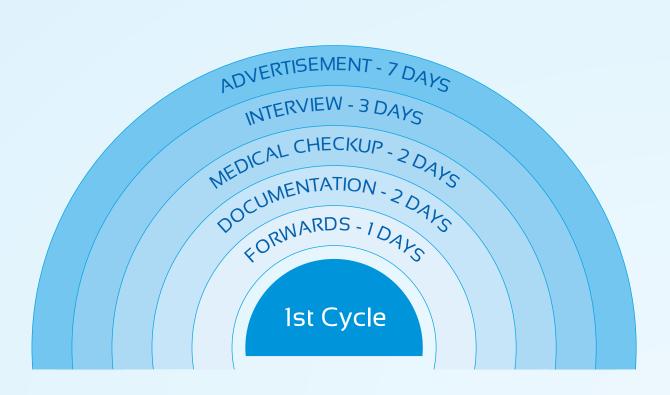

## Processing Procedure & Time Frame

## General Terms & Conditions of employment

- 1. At first, the Company expects following original documents from the employers, such as;
- > Demand Letter
- > Power of Attorney
- Inter Party Agreement
- > Employment Contract
- > Gurantee Letter

0

- Duly attested or certified with office stamps (both in front and backside of each paper) by the Employer Country's Chamber of Commerce, Ministry of Foreign Affairs or Labour Ministry and Nepalese Embassy. These are most essential documents required getting pre-approval letter from Government of Nepal, Ministry of Labour & Transport Management, the Dept. of Foreign Employment. For this, it will take maximum three days.
- After that advertisement can be published in a reputed national daily newspaper inviting interested or job seeker to apply. Duration for application submission is to be given for a maximum of one-week time.
- 4. Interview and tests can be conducted within 10 days after receiving original documents from the employers.
- 5. After visa copy received, workers shall be deployed within 3 weeks (for KSA 5 weeks)
- Before 90 days, if the workers found or realized to be unsuitable for assigned jobs, the Company can provide replacement, which is at free of costs.