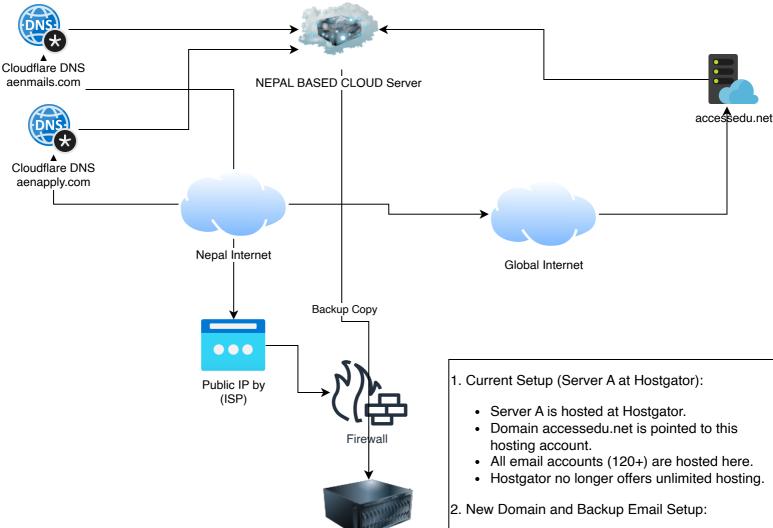

## **MODEL - B Deployment** (LITTLE BIT SLOWER FOR ABROAD BUT FASTER FOR NEPAL)

SERVR @ Kumaripati

#### Costs of Operations (B)

- 1. aenapply.com Domain >> 2000
- 2. aenmails.com Domain >> 2000
- 3. accessedu.net Domain >> 2000
- 4. accessnepal.net Domain >> 2000
- 5. aenapply.com CS >> 96000
- 6. accessedu.net HG >> 96000

Total: 2,00,000/-

This is total Annual Cost

- Register a new domain, aenmails.com.
- Create a cloud server (Server C) in Nepalbased cloud service provider for the new B2B application portal.
- Choose the cloud service provider based on proximity to Nepal for minimal latency.
- · Configure email forwarding from accessedu.net to corresponding mirror accounts in aenmails.com.
- Take regular backups of aenmails.com Digital Ocean Droplets and store them on Server B at your office premise in Kumaripati Lalitpur.
- Set up the new B2B application portal on Server C with necessary configurations and security measures.

#### 3. Backup Strategy:

- Implement backup procedures for both aenmails.com and the new B2B application portal on Server C.
- · Regularly back up the application data, configurations, and email data.
- Store backup copies on Server B at your office premise for redundancy and disaster recovery.