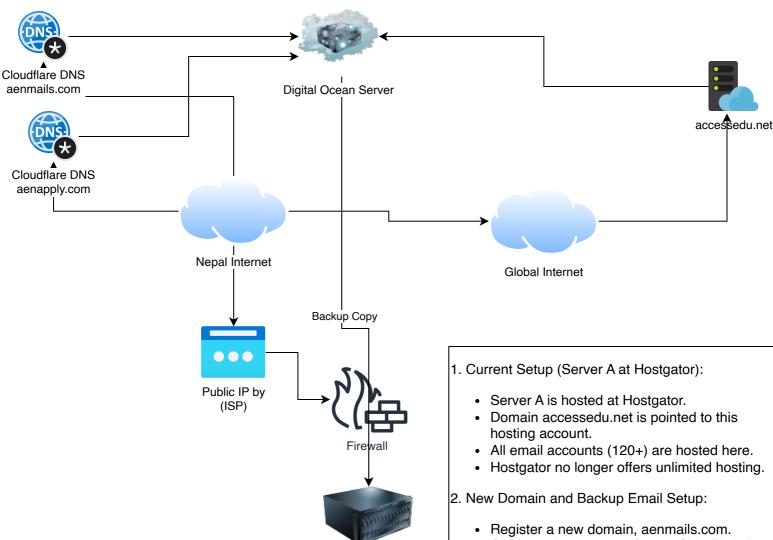

# MODEL - C Deployment (LITTLE BIT SLOWER FOR NEPAL BUT GOOD FOR ABROAD)

SERVR @ Kumaripati

#### Costs of Operations (A)

- 1. aenapply.com Domain >> 2000
- 2. aenmails.com Domain >> 2000
- 3. accessedu.net Domain >> 2000
- 4. accessnepal.net Domain >> 2000
- 5. aenapply.com DO >> 36000
- 6. accessedu.net HG >> 96000

Total: 1,40,000/-

This is total Annual Cost

- Create a cloud server (Server C) in Digital Ocean cloud service provider for the new B2B application portal.
- Configure email forwarding from accessedu.net to corresponding mirror accounts in aenmails.com.
- Take regular backups of aenmails.com Digital Ocean Droplets and store them on Server B at your office premise in Kumaripati Lalitpur.
- Set up the new B2B application portal on Server C with necessary configurations and security measures.

#### 3. Backup Strategy:

- Implement backup procedures for both aenmails.com and the new B2B application portal on Server C.
- Regularly back up the application data, configurations, and email data.
- Store backup copies on Server B at your office premise for redundancy and disaster recovery.