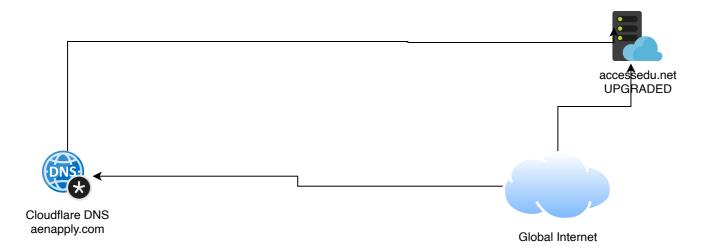

in Digital Ocean cloud service provider for the new B2B application portal.
- Configure email forwarding from accessedu.net to corresponding mirror accounts in aenmails.com.
- Take regular backups of aenmails.com Digital Ocean Droplets and store them on Server B at your office premise in Kumaripati Lalitpur.
- Set up the new B2B application portal on Server C with necessary configurations and security measures.

#### 3. Backup Strategy:

- Implement backup procedures for both aenmails.com and the new B2B application portal on Server C.
- Regularly back up the application data, configurations, and email data.
- Store backup copies on Server B at your office premise for redundancy and disaster recovery.

# MODEL - D Deployment (NORMAL)



# MODEL - E Deployment (NORMAL - W/O Local Server)



### Costs of Operations (E)

- 1. aenapply.com Domain >> 2000
- 2. accessedu.net Domain >> 2000
- 3. accessnepal.net Domain >> 2000
- 4. accessedu.net HG >> 482000

Total : 4,88,000/-

This is total Annual Cost

- 1. Current Setup (Server A at Hostgator):
  - Server A is hosted at Hostgator.
  - Domain accessedu.net is pointed to this hosting account.
  - All email accounts (120+) are hosted here.
  - Hostgator no longer offers unlimited hosting.
  - Upgrade HG to Dedicated Hosting with cPanel
  - Set up the new B2B application portal on Server A with necessary configurations and security measures.

# MODEL - E Deployment (NORMAL - ONLY Local Server)



### Costs of Operations (E)

- 1. aenapply.com Domain >> 2000
- 2. accessedu.net Domain >> 2000
- 3. accessnepal.net Domain >> 2000
- 4.