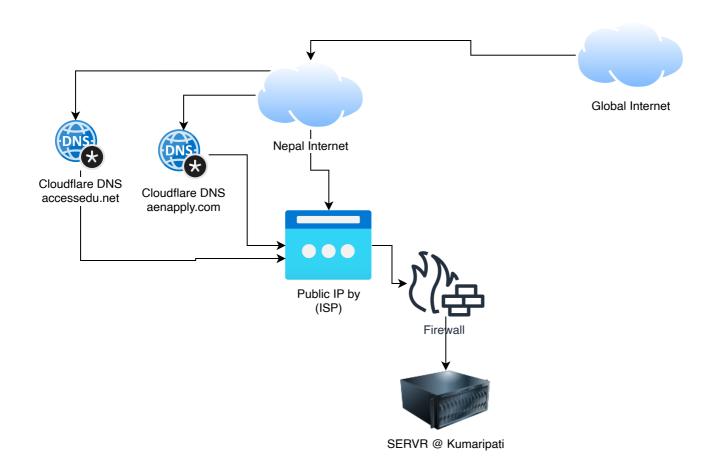

## **MODEL - B Deployment** (LITTLE BIT SLOWER FOR ABROAD BUT FASTER FOR NEPAL)

SERVR @ Kumaripati

# MODEL - C Deployment (LITTLE BIT SLOWER FOR NEPAL BUT GOOD FOR ABROAD)

SERVR @ Kumaripati