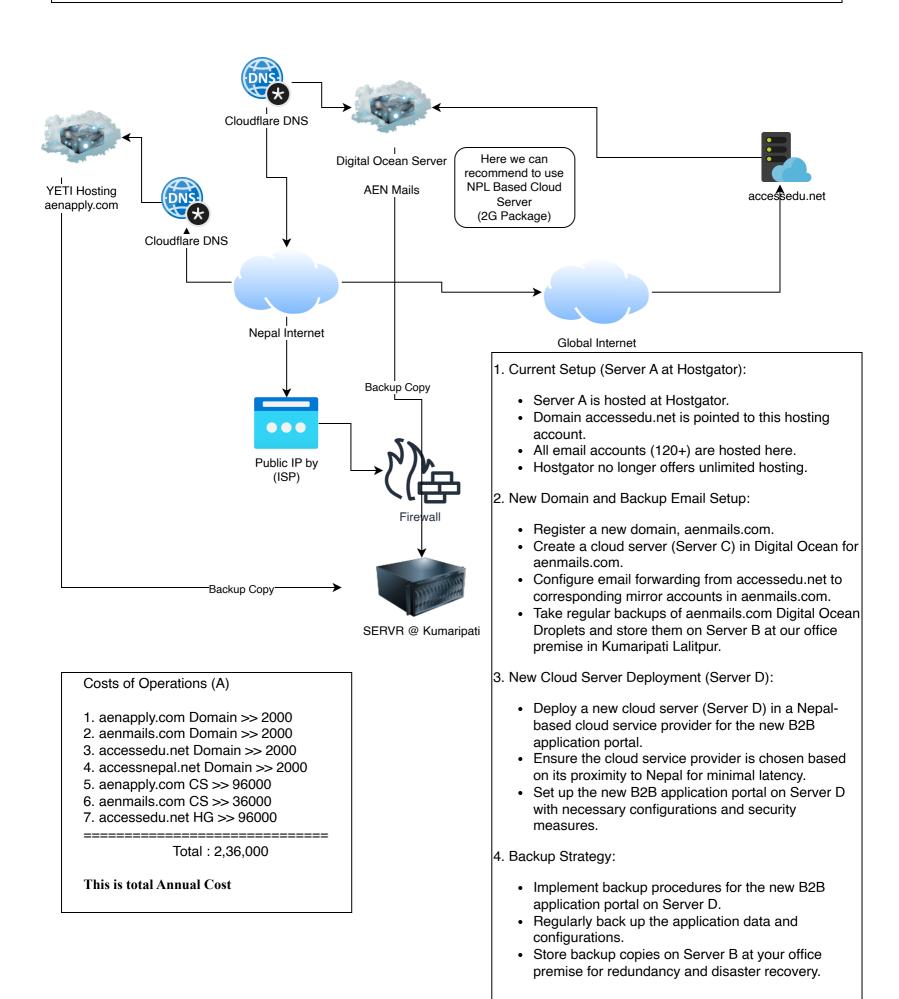

## **MODEL - A Deployment**

#### Costs of Operations (A)

- 1. aenapply.com Domain >> 2000
- 2. aenmails.com Domain >> 2000
- 3. accessedu.net Domain >> 2000
- 4. accessnepal.net Domain >> 2000
- 5. aenapply.com DO >> 36000
- 6. accessedu.net HG >> 96000

Total: 1,40,000/-

This is total Annual Cost

- Create a cloud server (Server C) in Digital Ocean cloud service provider for the new B2B application portal.
- Configure email forwarding from accessedu.net to corresponding mirror accounts in aenmails.com.
- Take regular backups of aenmails.com Digital Ocean Droplets and store them on Server B at your office premise in Kumaripati Lalitpur.
- Set up the new B2B application portal on Server C with necessary configurations and security measures.

#### 3. Backup Strategy:

- Implement backup procedures for both aenmails.com and the new B2B application portal on Server C.
- Regularly back up the application data, configurations, and email data.
- Store backup copies on Server B at your office premise for redundancy and disaster recovery.