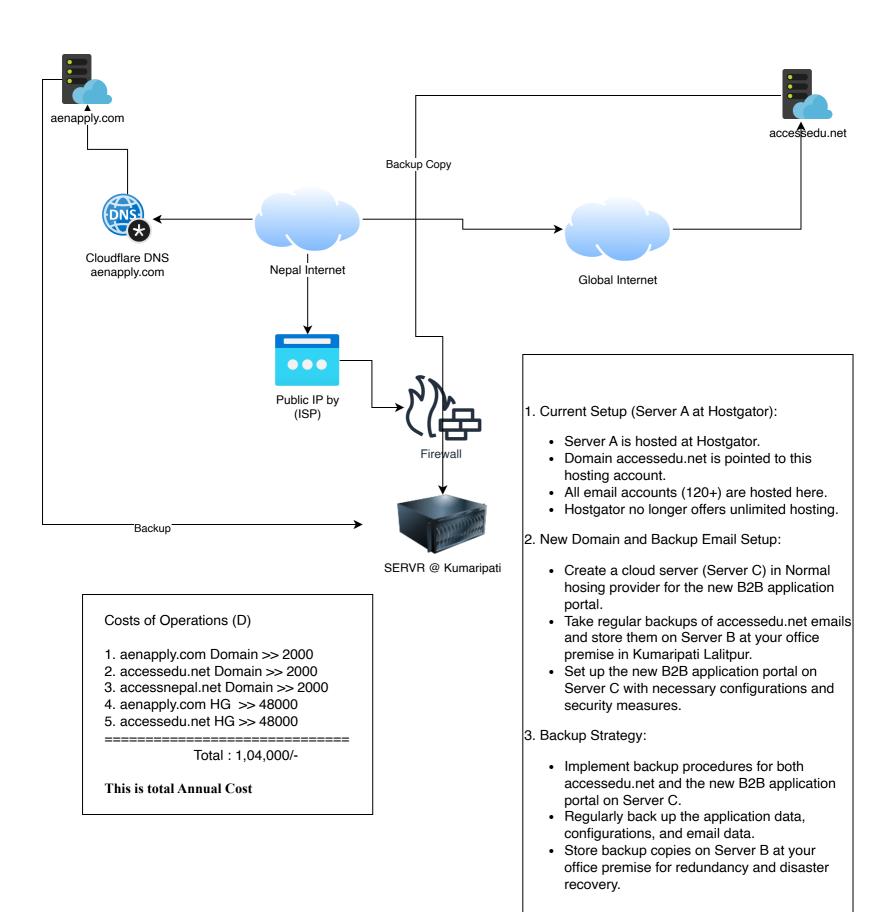

# MODEL - D Deployment (NORMAL)

- 1. Current Setup (Server A at Hostgator):
  - Server A is hosted at Hostgator.
  - Domain accessedu.net is pointed to this hosting account.
  - All email accounts (120+) are hosted here.
  - Hostgator no longer offers unlimited hosting.
  - Upgrade HG to Dedicated Hosting with cPanel
  - Set up the new B2B application portal on Server A with necessary configurations and security measures.