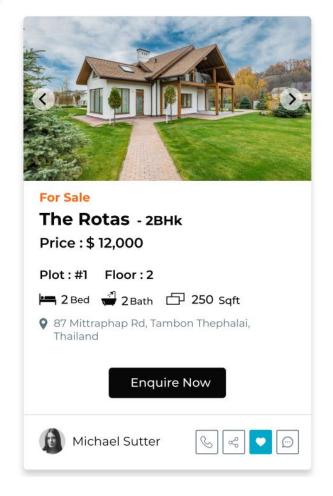

# Why have I mentioned all of the above.

- When the Rose pops up as an option the viewer is interested in, they can select view the "Development", that will take them through to the development page and we have that page set up already.
- If they select view "Brochure" of the Rose, ideally they want to see more info on the Rose, nothing else.

## My proposal

- Once they select Brochure for the Rose they go to the development page, the details which is meant for the main development changes to the information on the the Rose.
  - o The main development page pictures changes to that of the Rose.
  - $\circ\quad$  The summary info for the development on the main changes to the summary details for the Rose.
  - o The description information on the development changes to the description details for the Rose.
  - After that everything else follows the same as the development eg showing "property list" the other 9 (as per above) options on the development.
- On the options for the 9 others on the development we could have an option to "View" or to "enquire".
- If you say click view on the Pellets (as you are interested in 3 beds like the Rose) the main page pictures and detials changes from Rose to Pellets.
- And if you wanted to see more on the development, then by clicking on "view" on the development option amongst the other 9, it changes the main page to show details of the development.
- Everything else on the development page remains the same only the top bit changes to reflect the different types of properties,
- See the next page to see the side by side changes recommended.