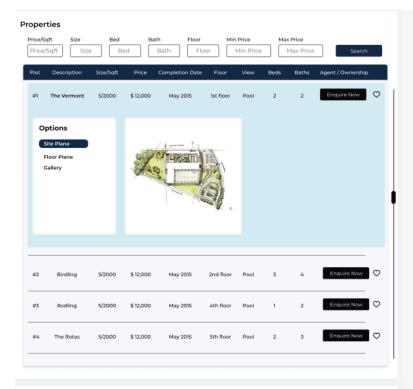

ce Shopping Center, Baybridge Commons Shopping Center, pool clubs, movie theaters and tennis courts. 1.5 blocks away from elementary school PS 169 and Bell Academy middle school in the awardwinning District 25. Don't miss this opportunity!

Everything from here remains the same as the development page, only adding "View" along with enquire now and listing all the 9 other types.

# **Property list**





# **Near By**

## Primary School

Secondary schools

Stations

Airport

Restaurants

Airport

Foodstore

Healthclub

Parks

See More+



### Near Me: Primary School

- Xavier University School of Medicine 20mins
- > Aureus University School of Medicine 20mins
- American University School of Medicine Aruba 20mins
- Xavier University School of Medicine 20mins

# Video



# ووعي 360\* View





#### Site Plan



#### Results





## Floor plans





#### Compare