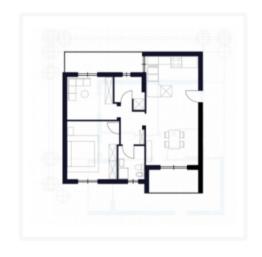

ool clubs, movie theaters and tennis courts. 1.5 blocks away from elementary school PS 169 and Bell Academy middle school in the awardwinning District 25. Don't miss this opportunity!

Everything from here remains the same as the development page, only adding "View" along with enquire now and listing all the 9 other types.

# **Property list**





# **Near By**

## Primary School

Secondary schools

Stations

Airport

Restaurants

Airport

Foodstore

Healthclub

Parks

See More+



### Near Me: Primary School

- Xavier University School of Medicine 20mins
- > Aureus University School of Medicine 20mins
- American University School of Medicine Aruba 20mins
- Xavier University School of Medicine 20mins

# Video



# ووعي 360\* View





#### Site Plan



#### Results





## Floor plans





#### Compare