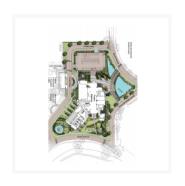

s Shopping Center, pool clubs, movie theaters and tennis courts. 1.5 blocks away from elementary school PS 169 and Bell Academy middle school in the awardwinning District 25. Don't miss this opportunity!

Everything from here remains the same as the development page, only adding "View" along with enquire now and listing all the 9 other types.

# **Property list**





# **Near By**

## Primary School

Secondary schools

Stations

Airport

Restaurants

Airport

Foodstore

Healthclub

Parks

See More+



### Near Me: Primary School

- Xavier University School of Medicine 20mins
- > Aureus University School of Medicine 20mins
- American University School of Medicine Aruba 20mins
- Xavier University School of Medicine 20mins

# Video



# ووعي 360\* View





#### Site Plan



#### Results





## Floor plans





#### Compare