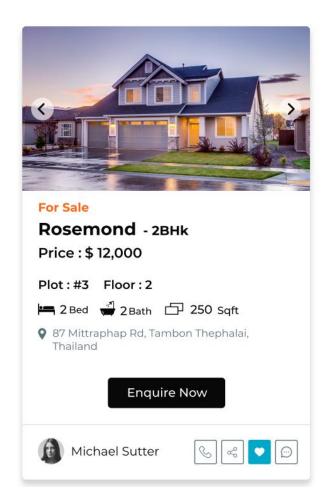

## My proposal

- Once they select Brochure for the Rose they go to the development page, the details which is meant for the main development changes to the information on the the Rose.
  - o The main development page pictures changes to that of the Rose.
  - $\circ\quad$  The summary info for the development on the main changes to the summary details for the Rose.
  - o The description information on the development changes to the description details for the Rose.
  - After that everything else follows the same as the development eg showing "property list" the other 9 (as per above) options on the development.
- On the options for the 9 others on the development we could have an option to "View" or to "enquire".
- If you say click view on the Pellets (as you are interested in 3 beds like the Rose) the main page pictures and detials changes from Rose to Pellets.
- And if you wanted to see more on the development, then by clicking on "view" on the development option amongst the other 9, it changes the main page to show details of the development.
- Everything else on the development page remains the same only the top bit changes to reflect the different types of properties,
- See the next page to see the side by side changes recommended.

Everything from here remains the same as the development page, only adding "View" along with enquire now and listing all the 9 other types.