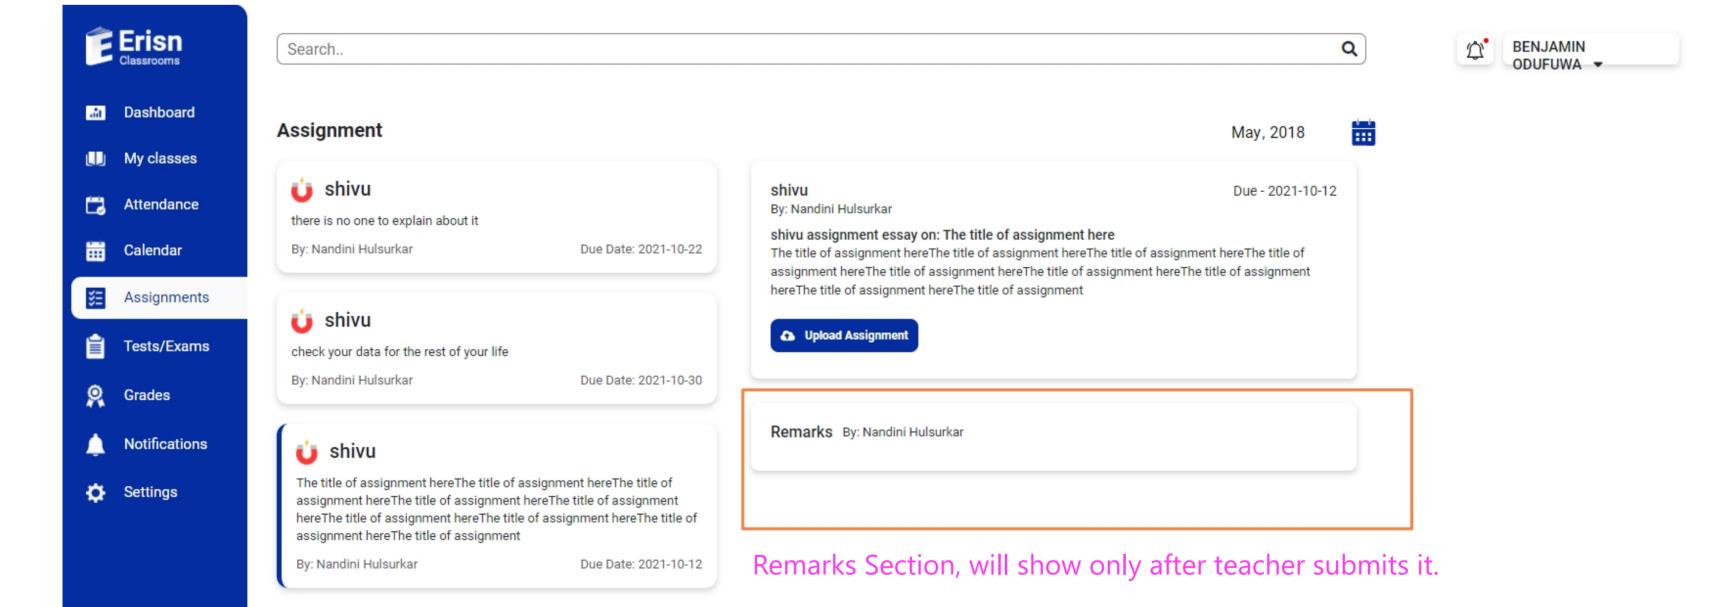

By: Nandini Hulsurkar

Opload Assignment

Remarks By: Nandini Hulsurkar

Due Date: 2021-10-22

Due Date: 2021-10-30

Due Date: 2021-10-12

shivu assignment essay on: The title of assignment here

hereThe title of assignment hereThe title of assignment

The title of assignment hereThe title of assignment hereTh

Student Login page