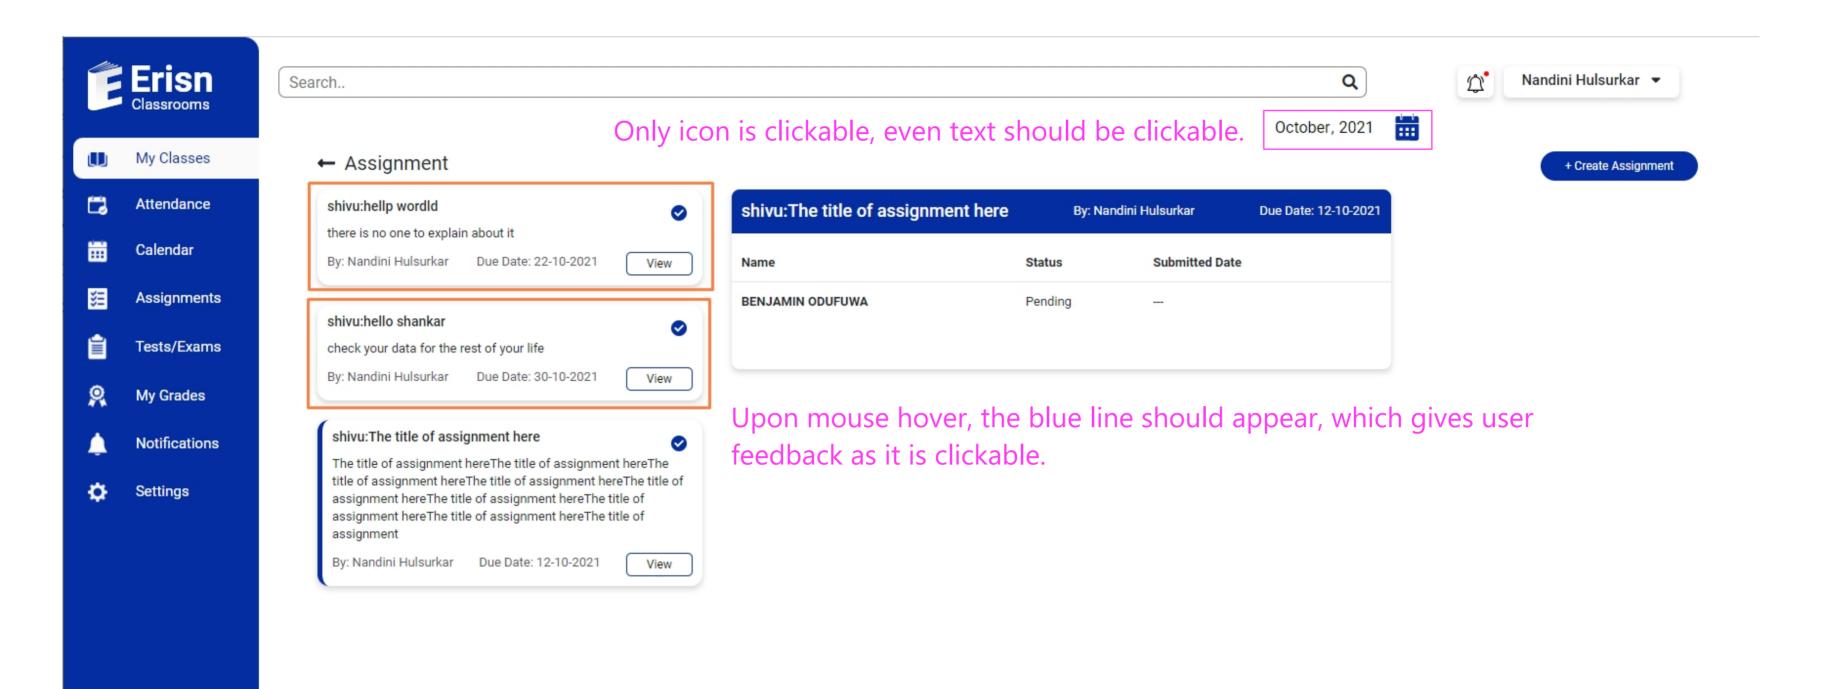

| Ê             | Erisn<br><sub>Classrooms</sub>          | Search                                                                                                                                |                                                                                                       | Q                                                                       | Nandini Hulsurkar 👻                  |
|---------------|-----------------------------------------|---------------------------------------------------------------------------------------------------------------------------------------|-------------------------------------------------------------------------------------------------------|-------------------------------------------------------------------------|--------------------------------------|
|               | My Classes<br>Attendance<br>Calendar    | Assignment     Shivu:hellp wordld     there is no one to explain about it     By: Nandini Hulsurkar     Due Date: 22-10-2021     View | eate Assignment<br>oose the subject: shivu v<br>Nandini Hulsurkar<br>nter the title of the assignment | October, 2021<br>Close ×<br>Myy  Due Date: 22-10-2021<br>Submitted Date | + Create Assignment                  |
|               | Assignments<br>Tests/Exams<br>My Grades | shivu:hello shankar<br>check your data for the rest of your life<br>By: Nandini Hulsurkar Due Date: 30-10-2021 View                   | escription                                                                                            | Default no subi                                                         | ect should be selected               |
| <b>▲</b><br>≎ | Notifications<br>Settings               |                                                                                                                                       |                                                                                                       | Close button n                                                          | ot matching design.                  |
|               |                                         |                                                                                                                                       | Create Assignment                                                                                     | doesn't match                                                           | d feel, fonts, spacing<br>the design |