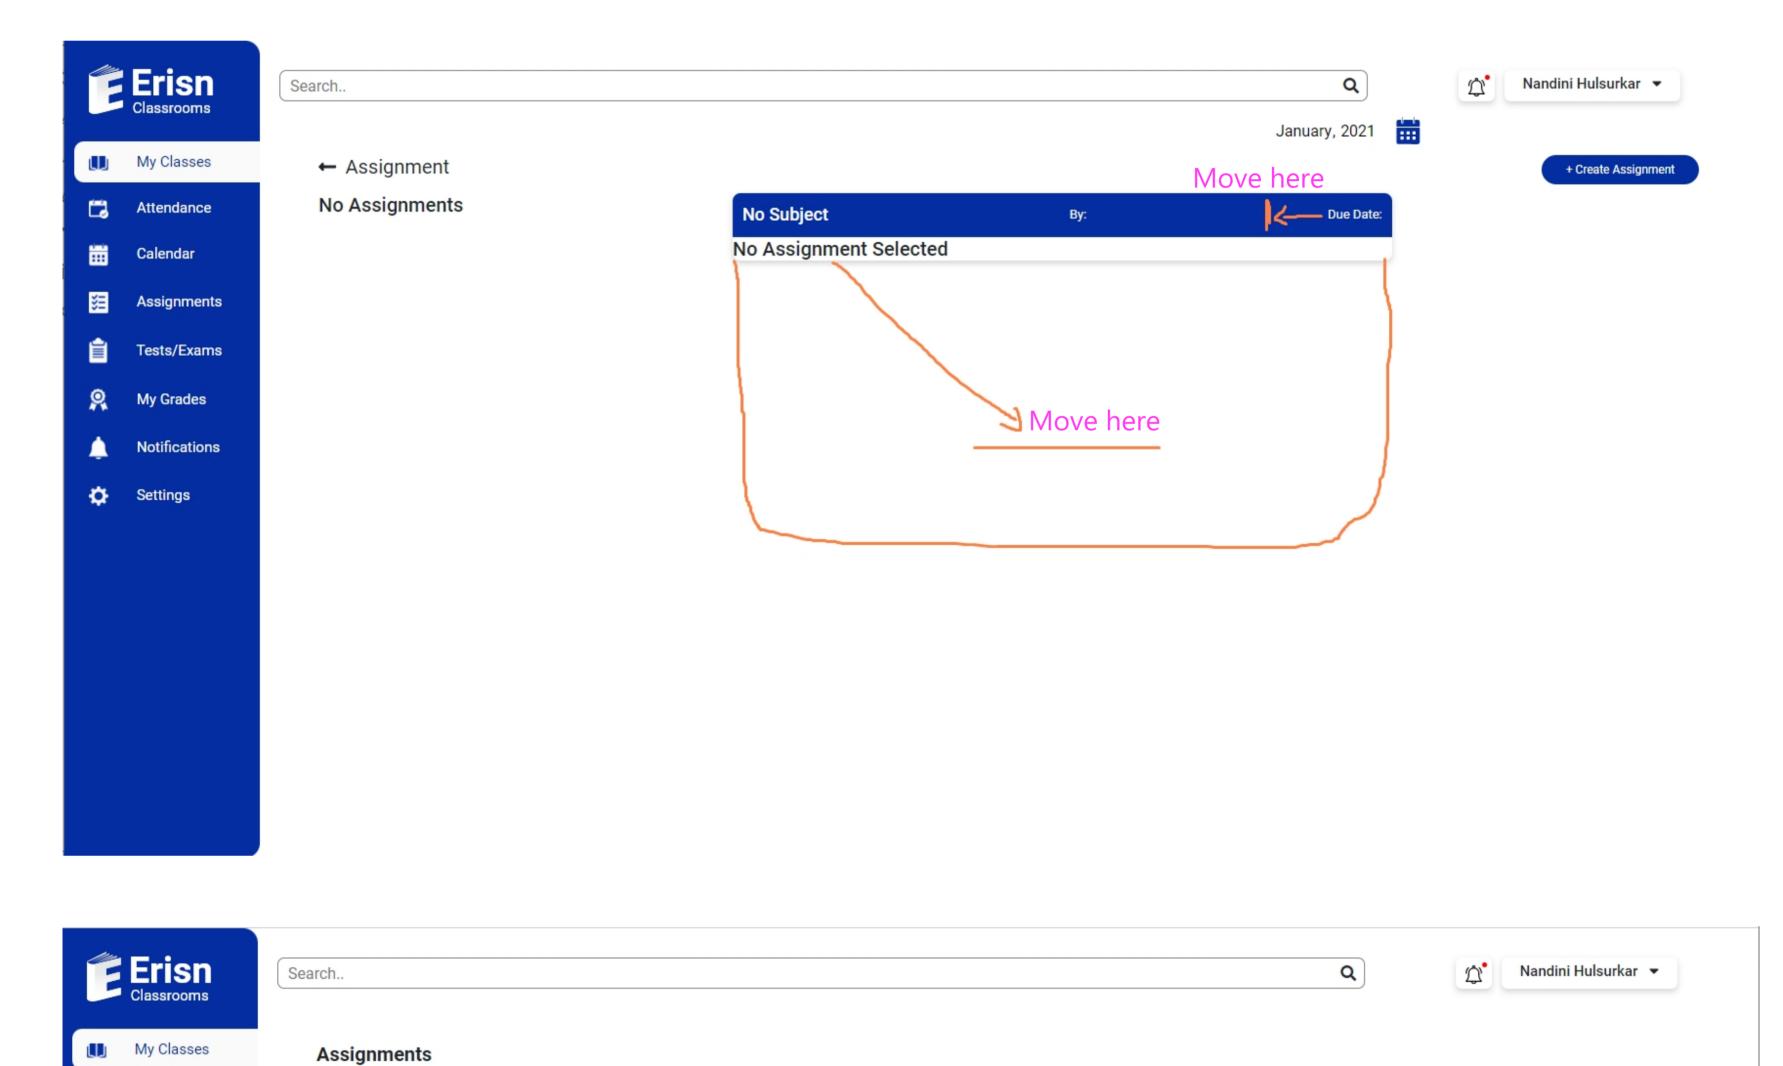

| Ē  | Erisn<br>Classrooms               | Search                                                                                                                                                                   |                                                                     |                             |                 |                 | ٩                          | <br><b>ث</b> | Nandini Hulsurkar 🔻                        |
|----|-----------------------------------|--------------------------------------------------------------------------------------------------------------------------------------------------------------------------|---------------------------------------------------------------------|-----------------------------|-----------------|-----------------|----------------------------|--------------|--------------------------------------------|
|    | My Classes                        | ← Assignment                                                                                                                                                             | Nove here                                                           |                             |                 | N               | October, 2021<br>Iove here |              | + Create Assignment                        |
| 63 | Attendance                        | shivu:hellp wordld                                                                                                                                                       | 0                                                                   | shivu:The title of assignme | ent here By: Na | ndini Hulsurkar | Due Date: 12-10-2021       |              |                                            |
|    | Calendar                          | there is no one to explain about it<br>By: Nandini Hulsurkar Due Date: 22-1                                                                                              | 10-2021 View                                                        | Name                        | Status          | Submitted Date  | ,                          |              |                                            |
| ¥E | Assignments                       |                                                                                                                                                                          |                                                                     | BENJAMIN ODUFUWA            | Pending         |                 |                            |              |                                            |
|    | Tests/Exams                       | shivu:hello shankar<br>check your data for the rest of your life                                                                                                         | 0                                                                   |                             |                 |                 |                            |              |                                            |
| 8  | My Grades                         | By: Nandini Hulsurkar Due Date: 30-1                                                                                                                                     | 10-2021 View                                                        |                             |                 |                 |                            |              |                                            |
|    | Notifications                     | shivu:The title of assignment here                                                                                                                                       | 0                                                                   |                             |                 |                 |                            |              |                                            |
| \$ | Settings                          | The title of assignment hereThe title of assignment hereThe title of assignment assignment hereThe title of assignment assignment<br>By: Nandini Hulsurkar Due Date: 12- | gnment hereThe title of<br>t hereThe title of<br>t hereThe title of |                             |                 |                 |                            |              |                                            |
|    | Erisn<br>Classrooms<br>My Classes | Search                                                                                                                                                                   |                                                                     |                             |                 |                 | Q<br>October, 2021         | ۵.           | Nandini Hulsurkar 💌<br>+ Create Assignment |
| 5  | Attendance                        | shivu:hellp wordld                                                                                                                                                       | •                                                                   | shivu:The title of assignme | nt here By: Nar | ndini Hulsurkar | Due Date: 12-10-2021       |              |                                            |